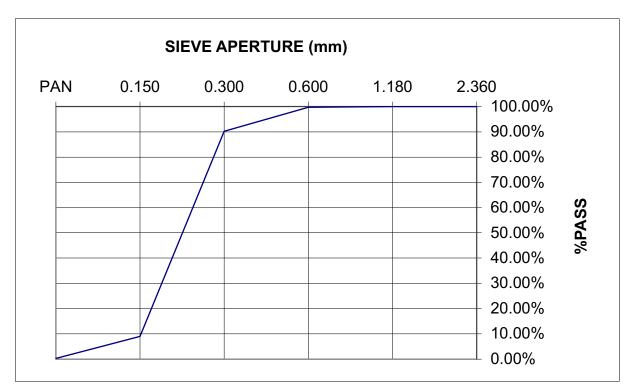

## INDUSTRIAL SANDS LTD. - sieve analysis.

| SIEVE | WGT RET. | % RET. | ACC. % RET. | % PASSING |
|-------|----------|--------|-------------|-----------|
| 2.360 | 0.00     | 0.00%  | 0.00%       | 100.00%   |
| 1.180 | 0.00     | 0.00%  | 0.00%       | 100.00%   |
| 0.600 | 0.65     | 0.33%  | 0.33%       | 99.68%    |
| 0.300 | 18.82    | 9.41%  | 9.74%       | 90.27%    |
| 0.150 | 162.48   | 81.24% | 90.98%      | 9.03%     |
| PAN   | 17.45    | 8.73%  | 99.70%      | 0.30%     |
| TOTAL | 199.40   |        |             |           |

F.MOD: 1.01

To request product information & for all general enquiries please contact us.

+64 9 833 7576

www.industrialsands.co.nz